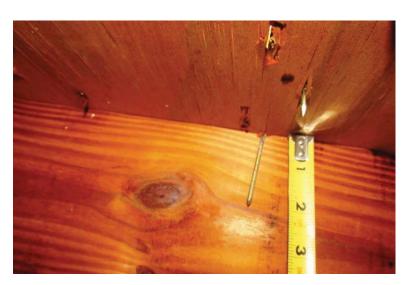

<sup>\*</sup>This verification form is valid for up to five (5) years provided no material changes have been made to the structure or inaccuracies found on the form.

7. Opening Protection: What is the weakest form of wind borne debris protection installed on the structure? First, use the table to determine the weakest form of protection for each category of opening. Second, (a) check one answer below (A, B, C, N, or X) based upon the lowest protection level for ALL Glazed openings and (b) check the protection level for all Non-Glazed openings (.1, .2, or .3) as applicable.