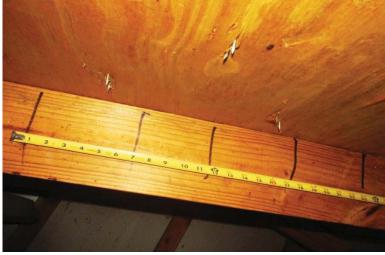

<sup>\*</sup>This verification form is valid for up to five (5) years provided no material changes have been made to the structure or inaccuracies found on the form.

7. Opening Protection: What is the weakest form of wind borne debris protection installed on the structure? First, use the table to determine the weakest form of protection for each category of opening. Second, (a) check one answer below (A, B, C, N, or X) based upon the lowest protection level for ALL Glazed openings and (b) check the protection level for all Non-Glazed openings (.1, .2, or .3) as applicable.