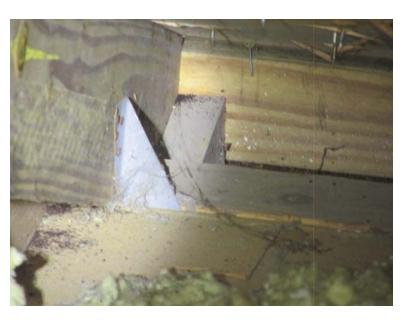

<sup>\*</sup>This verification form is valid for up to five (5) years provided no material changes have been made to the structure or inaccuracies found on the form.

7. Opening Protection: What is the weakest form of wind borne debris protection installed on the structure? First, use the table to determine the weakest form of protection for each category of opening. Second, (a) check one answer below (A, B, C, N, or X) based upon the lowest protection level for ALL Glazed openings and (b) check the protection level for all Non-Glazed openings (.1, .2, or .3) as applicable.